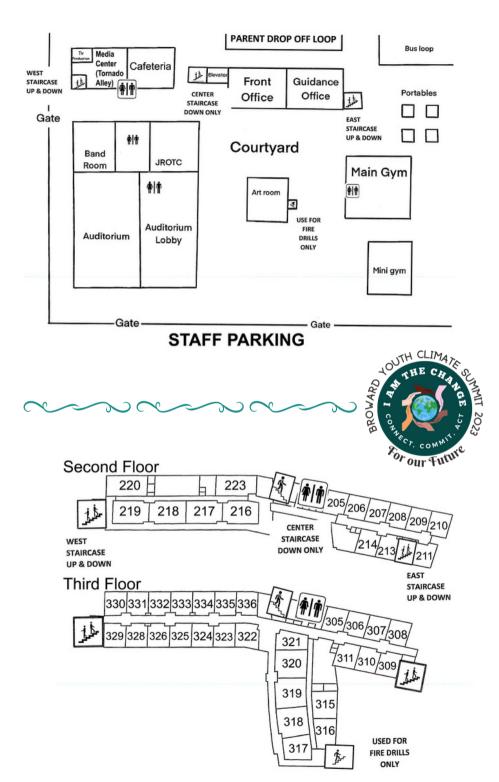

FEBRUARY 10, 2023 - POMPANO BEACH HIGH SCHOOL

REGISTRATION 9:45 - 10:20AM Large Gym 10:30 - 10:50 AM **OPENING SESSION** Large Gym SESSION 1 11:00 - 11:30 AM Classrooms/Gym/Media Center/ Auditorium 11:35AM -12:05 PM SESSION 2 Classrooms/Gym/Media Center/ Auditorium 12:05 -12:35 PM LUNCH Cafeteria/Courtyard/Gym

## **Fifth Annual Broward Youth Climate Summit**

| 10:30-10:55 Opening at the Gym  Event Agenda/Session details  https://bit.ly/BrowardYCS23Canvas |                                                                                                               |                                                 |                                                     |                                                            |                                                     |                                                                            |                                                                                |                                                                                   |                                                                             |                                                     |                                                            |                                                                            |                                                                                      |                                                                                                                   |                                                                                                                  |                                                       |
|-------------------------------------------------------------------------------------------------|---------------------------------------------------------------------------------------------------------------|-------------------------------------------------|-----------------------------------------------------|------------------------------------------------------------|-----------------------------------------------------|----------------------------------------------------------------------------|--------------------------------------------------------------------------------|-----------------------------------------------------------------------------------|-----------------------------------------------------------------------------|-----------------------------------------------------|------------------------------------------------------------|----------------------------------------------------------------------------|--------------------------------------------------------------------------------------|-------------------------------------------------------------------------------------------------------------------|------------------------------------------------------------------------------------------------------------------|-------------------------------------------------------|
|                                                                                                 |                                                                                                               |                                                 |                                                     |                                                            |                                                     |                                                                            |                                                                                | 00-11:30 SE                                                                       |                                                                             |                                                     |                                                            |                                                                            |                                                                                      |                                                                                                                   |                                                                                                                  |                                                       |
|                                                                                                 |                                                                                                               |                                                 |                                                     |                                                            |                                                     | Т                                                                          | 11:3                                                                           | 35-12:05 SE                                                                       | SSION 2                                                                     |                                                     | T                                                          |                                                                            |                                                                                      |                                                                                                                   | ı                                                                                                                | T                                                     |
| Room                                                                                            | Gym                                                                                                           | Media Center<br>(Tornado<br>Alley)              | Audi-<br>torium                                     | 329                                                        | 336                                                 | 310                                                                        | 315                                                                            | 335                                                                               | 309                                                                         | 323                                                 | 334                                                        | 205                                                                        | 316                                                                                  | 206                                                                                                               | 207                                                                                                              | 208                                                   |
| Session Title                                                                                   | *Angela Delaney (Coral Reefs) *Cindy Griffin (Gardening) *MODS (Aquifer) *James English (Exploring FarmBeats) | Civic<br>Engagement                             | How do we<br>make progress<br>on Climate<br>Change? | Monitoring<br>Environmental<br>Contaminants                | Changes to<br>the Forest in<br>Your Own<br>Backyard | Sustainable<br>Gardens                                                     | How Does<br>Climate Change<br>Affect Sea<br>Turtles                            | Beaches,<br>Dunes, and<br>Storm Impacts<br>Grades 6-12                            | Air Monitoring<br>101 – 1970's to<br>Present                                | Effects of<br>Climate<br>Change on<br>Public Health | Cleanup and<br>Waste<br>Regulation<br>101                  | How Environmental Resource Permitting Can Impact Climate Change Resiliency | Introduction to<br>GIS &<br>Leveraging<br>Spatial Data to<br>Solve Climate<br>Issues | Climate Change<br>and Sea Level Rise<br>Impacting our<br>Ground Water,<br>Waterways, and<br>Wastewater<br>Systems | Air Quality,<br>Asbestos and You                                                                                 | Coke Florida Supply<br>Chain Resiliency               |
| Grade Level                                                                                     | *Levent Akinci /<br>Ashley Robins (A                                                                          | 6-8                                             | 6-12                                                | 5-6                                                        | 5-12                                                | 5-12                                                                       | 5-12                                                                           | 6-8                                                                               | 6-8                                                                         | 6-12                                                | 6-12                                                       | 6-12                                                                       | 9-12                                                                                 | 6-12                                                                                                              | 9-12                                                                                                             | 9-12                                                  |
| Presenters                                                                                      | Vicious Cycle: Air<br>Quality and<br>Climate Change)<br>*Eco-teers                                            | Jamie Akkusu<br>and Civic<br>Engagement<br>Team | Bianca Cassouto                                     | Lindsey Visser                                             | Molly Taylor                                        | Karina Suarez                                                              | Stephanie<br>Roche                                                             | Mark Hartman                                                                      | Monica Pognon                                                               | Dr. John<br>Pipoly                                  | David<br>Vanlandingha<br>m                                 | Sabrina Ladd                                                               | Adrienne<br>Aiken/<br>Saadullah<br>Baloch                                            | Ryan Flaherty                                                                                                     | Robert Wong                                                                                                      | John Mitchel                                          |
| Job Title                                                                                       | *Guy Harvey<br>Ocean Foundation<br>*CLEO                                                                      | Curriculum<br>Supervisor and<br>team            | Education<br>Program<br>Manager                     | Chemist<br>Supervisor                                      | Park<br>Naturalist                                  | Program<br>Project<br>Coordinator                                          | Environmental<br>Project<br>Coordinator                                        | Natural<br>Resources<br>Specialist                                                | Director -<br>Natural<br>Resource<br>Division                               | Program<br>Coordinator                              | Director of<br>Environment<br>al Permitting                | Environmental<br>Specialist                                                | GIS Analyst                                                                          | Staff Engineer                                                                                                    | Program Supervisor                                                                                               | Sustainability<br>Manager                             |
| Organization                                                                                    | *Broward Climate Alliance *League of Women Voters *Girls Who Code                                             | Civic<br>Engagement                             | Everglades<br>Foundation                            | Resilient Environment Department, Environmental Monitoring | Parks & Rec,<br>Secret Woods<br>Nature Center       | Broward County Resilient Environment Department, Natural Resource Division | Resilient Environment Department, Natural Resources Division, Marine Resources | Resilient Environment Department, Natural Resources Division, Air Quality Program | Broward County, Resilient Environment Department, Natural Resource Division | Parks & Rec,<br>Environmental<br>Planning & Mgt     | Resilient Environment Department, Environmental Permitting | Resilient<br>Environment<br>Department,<br>Environmental<br>Monitoring     | Broward County<br>Resilient<br>Environment<br>Department,<br>Resilience Unit         | Resilient Environment Department, Environmental Monitoring                                                        | Resilient Environment<br>Department, Natural<br>Resources Division, Air<br>Licensing, Compliance<br>and Asbestos | Coca-Cola<br>Beverages Florida,<br>LLC (Coke Florida) |

| Room          | Gym                                                                                          | 330                                            | 209                                                   | 326                                     | 210                                                       | 331                       | 325                                | 211                                                        | 333                                | 305                                                              | 332                             | 306                                  | 328                                | 307                                            | 308                                                                             | 324                                                                                     | 322                                                              |
|---------------|----------------------------------------------------------------------------------------------|------------------------------------------------|-------------------------------------------------------|-----------------------------------------|-----------------------------------------------------------|---------------------------|------------------------------------|------------------------------------------------------------|------------------------------------|------------------------------------------------------------------|---------------------------------|--------------------------------------|------------------------------------|------------------------------------------------|---------------------------------------------------------------------------------|-----------------------------------------------------------------------------------------|------------------------------------------------------------------|
| Session Title | *Angela Delaney<br>(Coral Reefs)<br>*Cindy Griffin                                           | Build a Better<br>World Challenge              | Environ-mental<br>Citizen Science<br>Projects         | Solar Energy                            | Careers: Innovative Technology to Mitigate Climate Imacts | Water-<br>keepers         | Water and<br>Climate<br>Resilience | "SFWMD's<br>Water and<br>Climate<br>Resilience<br>Metrics" | Ocean<br>Stewardship               | Causes,<br>impacts, and<br>solutions to<br>the climate<br>crisis | "Underwater<br>Voices"          | Get More Eyes<br>On Your<br>Mission! | SciStarter<br>Citizen<br>Scientist | Plastics - A<br>Scourge or a<br>Blessing       | Imagining a Future<br>Below 1.5                                                 | Artificial Reefs and<br>Reef Fishes                                                     | Beach<br>Renourish-<br>ment and<br>Cons-truction                 |
| Grade Level   | (Gardening) *MODS (Aquifer)                                                                  | 5-12                                           | 6-12                                                  | 5-12                                    | 5-12                                                      | 5-12                      | 6-12                               | 6-12                                                       | 6-12                               | 6-12                                                             | 6-12                            | 9-12                                 | 5-12                               | 9-12                                           | 6-12                                                                            | 5-12                                                                                    | 5-12                                                             |
| Presenters    | *James English<br>(Exploring<br>FarmBeats)<br>*Levent Akinci /<br>Ashley Robins (A           | Lance Cutrer /<br>Gabby Carbonell              | Barbara<br>Martinez-<br>Guerrero &<br>Alexandra Ender | Laura Tellez                            | Korene<br>Stuart                                          | Melissa Landis            | Dr. Carolina<br>Maran              | Nicole Cortez                                              | Haley Evans                        | Diego Molina<br>/ Glennys<br>Navarrete                           | Adam Roberti                    | Jessica Kizorek                      | Caroline<br>Nickerson              | Stephanie Pearson<br>and Monica Elliott        | Maria-Claudia<br>Schubert-Fontes<br>and Sofia Mesa                              | Kirk Kilfoyle                                                                           | Jacob Rice                                                       |
| Job Title     | Vicious Cycle: Air Quality and Climate Change) *Eco-teers *Guy Harvey Ocean Foundation *CLEO | Director of<br>Environmental<br>Sustainability | Executive<br>Director                                 | South Florida<br>Program<br>Coordinator | Climate<br>Resilience<br>Advocate                         | Education<br>Director     | Resiliency<br>Officer              | District<br>Resiliency<br>Coordinator                      | Dive Program<br>Intern             | School and<br>Youth<br>Programs<br>Manager -<br>305-409-6517     | Executive<br>Director           | President                            | Advisor                            | Environmental<br>Issue Chair                   | Maria - East Coast<br>Regional Coordi-<br>nator<br>Sofia - Gulf South<br>Fellow | Program / Project<br>Coordinator                                                        | Project<br>Manager                                               |
| Organization  | *Broward Climate Alliance *League of Women Voters *Girls Who Code                            | Museum of<br>Discovery and<br>Science          | Dream in Green                                        | Solar United<br>Neighbors               | Catalyst<br>Miami                                         | Lake Worth<br>Waterkeeper | SFWMD                              | SFWMD                                                      | Coral<br>Restoration<br>Foundation | The CLEO<br>Institute                                            | Xavier<br>Cortada<br>Foundation | Filmmaking For<br>Good               | SciStarter                         | League of Women<br>Voters of Broward<br>County | The Climate<br>Initiative                                                       | Resilient Environment<br>Department, Natural<br>Resources Division,<br>Marine Resources | Resilient Environment Department, Resilience Unit, Beach Program |